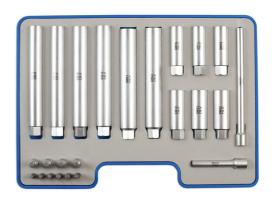

## **Shock Absorber Tool Set 24pc**

A specific shock absorber tool set that includes six special extended sockets specifically designed for repairing and replacing shock absorbers.

## **Additional Information**

- · Twenty four essential tools for repairing and replacing shock absorbers.
- Six long sockets (80mm): 16, 17, 18, 19, 21 and 22mm; 6 extra long sockets (180mm): 16, 17, 18, 19, 21 and 22mm.
- Two 3/8"D adaptors: 90 and 190mm long.
- Six bits x 30mm long: Hex: H5, H6, H7, H8 and Star\*: T50; Spline: M10. Four nut drivers: Hex: H10 and metric: 5mm, 6mm and 8mm.
- Set manufactured from Chrome Vanadium and the bits manufactured from S2 material.