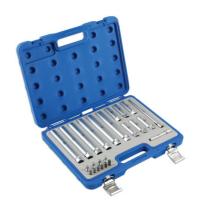

## **Shock Absorber Tool Set 24pc**

A specific shock absorber tool set that includes six special extended sockets specifically designed for repairing and replacing shock absorbers.

## **Additional Information**

- · Twenty four essential tools for repairing and replacing shock absorbers.
- Six long sockets (80mm): 16, 17, 18, 19, 21 and 22mm; 6 extra long sockets (180mm): 16, 17, 18, 19, 21 and 22mm.
- Two 3/8"D adaptors: 90 and 190mm long.
- Six bits x 30mm long: Hex: H5, H6, H7, H8 and Star\*: T50; Spline: M10. Four nut drivers: Hex: H10 and metric: 5mm, 6mm and 8mm.
- Set manufactured from Chrome Vanadium and the bits manufactured from S2 material.