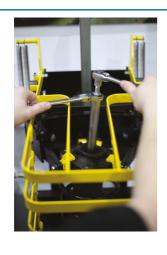

## **Shock Absorber Tool Set 24pc**

A specific shock absorber tool set that includes six special extended sockets specifically designed for repairing and replacing shock absorbers.

## **Additional Information**

- · Twenty four essential tools for repairing and replacing shock absorbers.
- Six long sockets (80mm): 16, 17, 18, 19, 21 and 22mm; 6 extra long sockets (180mm): 16, 17, 18, 19, 21 and 22mm.
- Two 3/8"D adaptors: 90 and 190mm long.
- Six bits x 30mm long: Hex: H5, H6, H7, H8 and Star\*: T50; Spline: M10. Four nut drivers: Hex: H10 and metric: 5mm, 6mm and 8mm.
- Set manufactured from Chrome Vanadium and the bits manufactured from S2 material.

http://lasertools.co.uk/product/7404

Video available: https://youtu.be/vMilOumRwn4

LASER Kamasa Gunson Connect

WARNING: ALWAYS USE APPROPRIATE SPRING COMPRESSOR BEFORE REMOVING TOP FIXINGS.