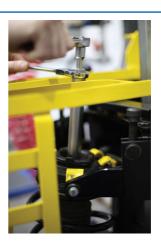

## **Shock Absorber Tool Set 24pc**

A specific shock absorber tool set that includes six special extended sockets specifically designed for repairing and replacing shock absorbers.

## **Additional Information**

- · Twenty four essential tools for repairing and replacing shock absorbers.
- Six long sockets (80mm): 16, 17, 18, 19, 21 and 22mm; 6 extra long sockets (180mm): 16, 17, 18, 19, 21 and 22mm.
- Two 3/8"D adaptors: 90 and 190mm long.
- Six bits x 30mm long: Hex: H5, H6, H7, H8 and Star\*: T50; Spline: M10. Four nut drivers: Hex: H10 and metric: 5mm, 6mm and 8mm.
- Set manufactured from Chrome Vanadium and the bits manufactured from S2 material.

http://lasertools.co.uk/product/7404

Video available: https://youtu.be/vMilOumRwn4

LASER Kamasa Gunson Connect

WARNING: ALWAYS USE APPROPRIATE SPRING COMPRESSOR BEFORE REMOVING TOP FIXINGS.