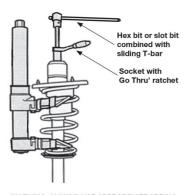

http://lasertools.co.uk/product/7404

Video available: https://youtu.be/vMilOumRwn4

LASER Kamasa Gunson Connect

WARNING: ALWAYS USE APPROPRIATE SPRING COMPRESSOR BEFORE REMOVING TOP FIXINGS.